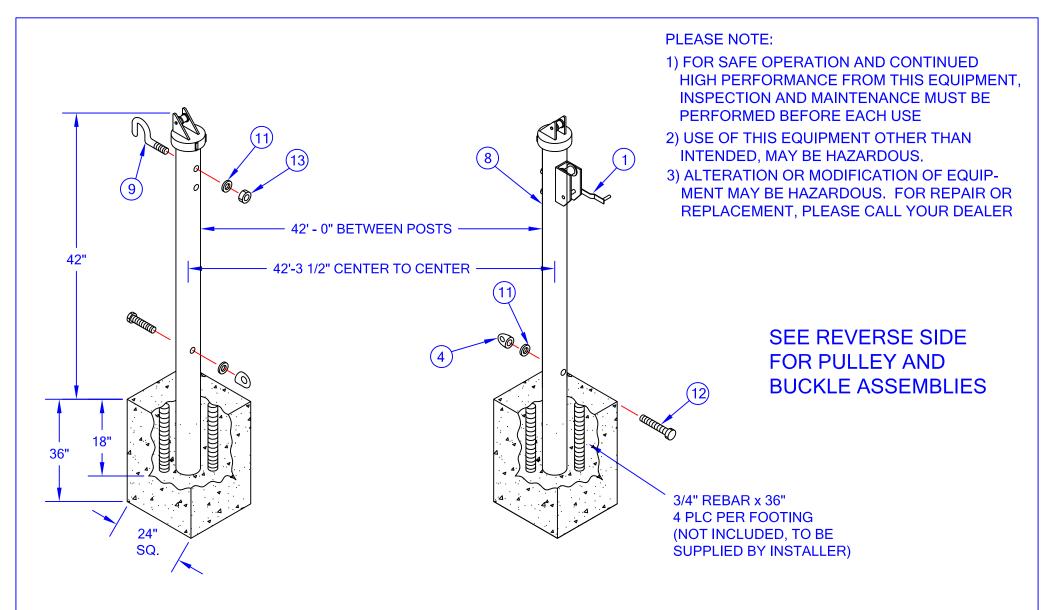

# MODEL NO.: TP-125

#### **PRODUCT NAME:**

PERMANENT TENNIS POSTS

**DRAWN BY: JAC** 

1-12-15

CAUTION: DO NOT RELEASE HANDLE UNLESS RATCHET PAWL IS PROPERLY ENGAGED. DO NOT DISENGAGE RATCHET PAWL UNLESS TENSION IS APPLIED TO HANDLE. FAILURE TO OBSERVE THESE CAUTIONS WILL CAUSE HANDLE TO SPIN OUT OF CONTROL AND COULD CAUSE PERSONAL INJURY.

#### PERMANENT TENNIS POSTS, TP-125 LIST OF MATERIALS

| PIECE NO. | PART NO. | <u>DESCRIPTION</u>          | QTY. |
|-----------|----------|-----------------------------|------|
| 1         | RT-5     | RATCHET WHEEL WITH HANDLE   | 1    |
| 2         | HS324    | SET SCREW 3/8"-16 x ½"      | 4    |
| 3         | AF71A    | PULLEY CAP                  | 2    |
| 4         | HN2949   | EYENUT 3/8"-16              | 2    |
| 5         | 05319    | HEX HEAD SCREW 1/4"-20 x 2" | 2    |
| 6         | HN256    | LOCK NUT 1/4"-20            | 2    |
| 7         | AF737    | PULLEY                      | 2    |
| 8         | TP1252   | UPRIGHT ASSEMBLY            | 2    |
| 9         | HB852    | U-BOLT 3/8"-16 x 4"         | 1    |
| 10        | HN265    | LOCK NUT 3/8"-16            | 1    |
| 11        | HW337    | LOCK WASHER 3/8"            | 2    |
| 12        | HS856    | HEX HEAD BOLT 3/8"-16 x 4"  | 4    |
| 13        | HN1230   | THIN LOCK NUT ½"-13         | 2    |
| 14        | HW2047   | FLAT WASHER 3/8"            | 3    |

#### **IMPORTANT**

FOR TENNIS SLEEVE INSTALLATION, SET SLEEVES 42'-3 1/2" ON CENTER.

### TENNIS POSTS INSTALLATION INSTRUCTIONS

Set exactly 42'-3 1/2" on center (42' between posts). This may require the services of a qualified local contractor familiar with the soil conditions and building codes particular to your area. The referenced minimum concrete dimensions are typical for average conditions, but unusual conditions may warrant modifications by the contractor.

IMPORTANT: PROPER INSTALLATION OF THE GROUND SLEEVES IS ESSENTIAL TO THE SUCCESSFUL PERFORMANCE OF THIS UNIT.

NOTE: CONCRETE SPECIFIED SHOULD BE 4000# MIN. CURING TIME SHOULD BE 14 DAY MIN. BEFORE PUTTING INTO SERVICE.