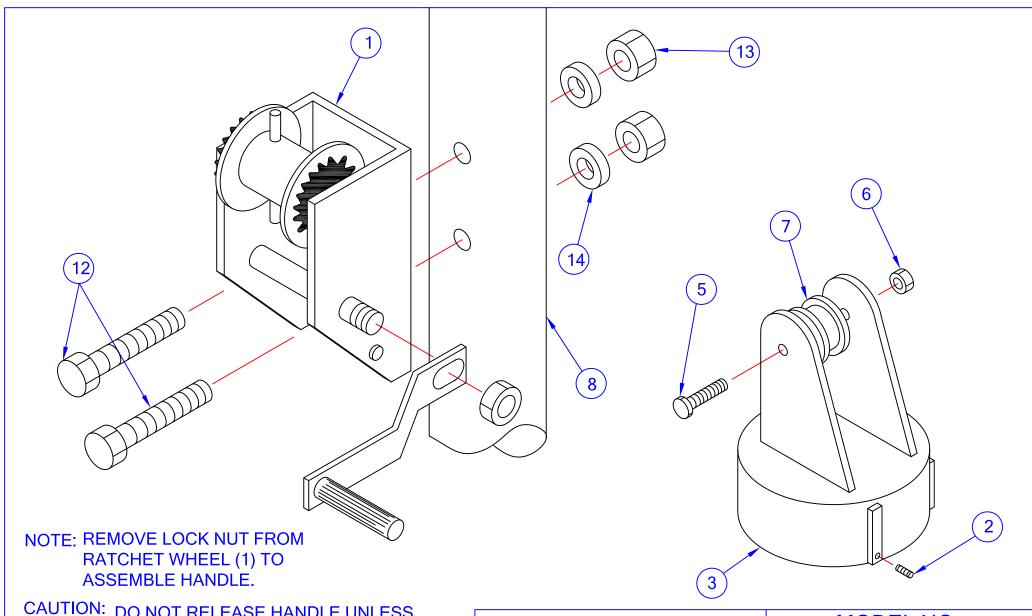

# MODEL NO.: TP-125

#### **PRODUCT NAME:**

PULLEY AND BUCKLE ASSEMBLIES

DRAWN BY: JAC

EFFECTIVE DATE: 1-12-15

#### PERMANENT TENNIS POSTS, TP-125 LIST OF MATERIALS

| PIECE NO. | PART NO. | <u>DESCRIPTION</u>          | QTY. |
|-----------|----------|-----------------------------|------|
| 1         | RT-5     | RATCHET WHEEL WITH HANDLE   | 1    |
| 2         | HS324    | SET SCREW 3/8"-16 x ½"      | 4    |
| 3         | AF71A    | PULLEY CAP                  | 2    |
| 4         | HN2949   | EYENUT 3/8"-16              | 2    |
| 5         | 05319    | HEX HEAD SCREW 1/4"-20 x 2" | 2    |
| 6         | HN256    | LOCK NUT 1/4"-20            | 2    |
| 7         | AF737    | PULLEY                      | 2    |
| 8         | TP1252   | UPRIGHT ASSEMBLY            | 2    |
| 9         | HB852    | U-BOLT 3/8"-16 x 4"         | 1    |
| 10        | HN265    | LOCK NUT 3/8"-16            | 1    |
| 11        | HW337    | LOCK WASHER 3/8"            | 2    |
| 12        | HS856    | HEX HEAD BOLT 3/8"-16 x 4"  | 4    |
| 13        | HN1230   | THIN LOCK NUT ½"-13         | 2    |
| 14        | HW2047   | FLAT WASHER 3/8"            | 3    |

#### **PRODUCT NAME:**

PERMANENT TENNIS POSTS

**DRAWN BY: JAC** 

1-12-15

CAUTION: DO NOT RELEASE HANDLE UNLESS RATCHET PAWL IS PROPERLY ENGAGED. DO NOT DISENGAGE RATCHET PAWL UNLESS TENSION IS APPLIED TO HANDLE. FAILURE TO OBSERVE THESE CAUTIONS WILL CAUSE HANDLE TO SPIN OUT OF CONTROL AND COULD CAUSE PERSONAL INJURY.